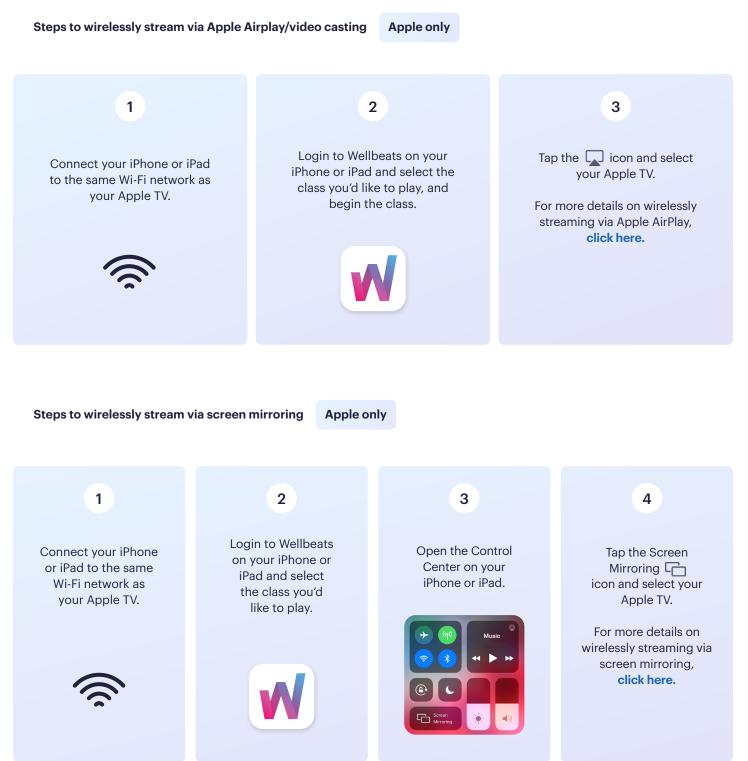

## 2. Use Apple AirPlay or Screen Mirroring to Wirelessly Stream Wellbeats From Your iPhone or iPad to Apple TV

Wellbeats is available to wirelessly stream via Apple AirPlay (video casting) or screen mirroring. AirPlay allows you to see only the video screen of a class on your Apple TV. Screen mirroring allows you to see your entire iPhone or iPad device's screen on your Apple TV.