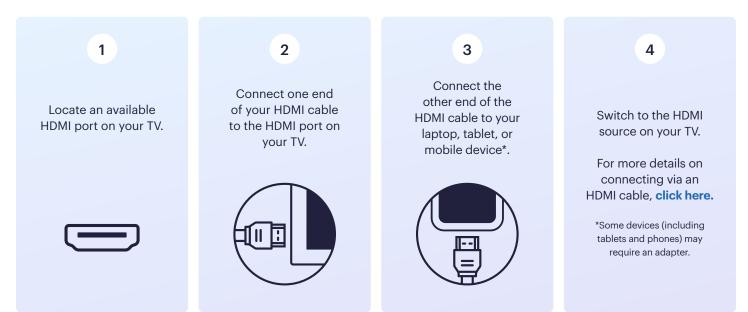

#### 1. Connect Your Laptop, Tablet, or Mobile Device to Any TV with an HDMI Cable

Display Wellbeats on any TV by connecting to your laptop, tablet, or mobile device with your own HDMI cable.

#### Steps to connect via HDMI cable: