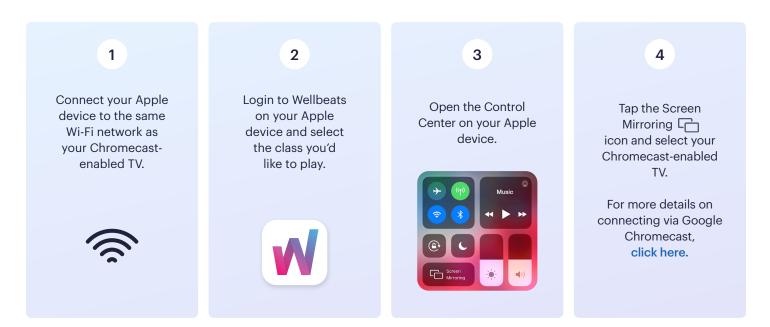

### 4. Use Google Chromecast to Wirelessly Stream Wellbeats From Your Apple or Android Device to a TV

Google Chromecast is a streaming media adapter that connects to your TV's HDMI port and allows you to play Wellbeats on a TV. There are two ways to play Wellbeats via Google Chromecast: video casting and screen mirroring. Video casting allows you to see only the video screen of a class on your Chromecast-enabled TV. Screen mirroring allows you to see your entire Android or Apple device's screen on your Chromecast-enabled TV.

#### Steps to wirelessly stream via screen mirroring Apple