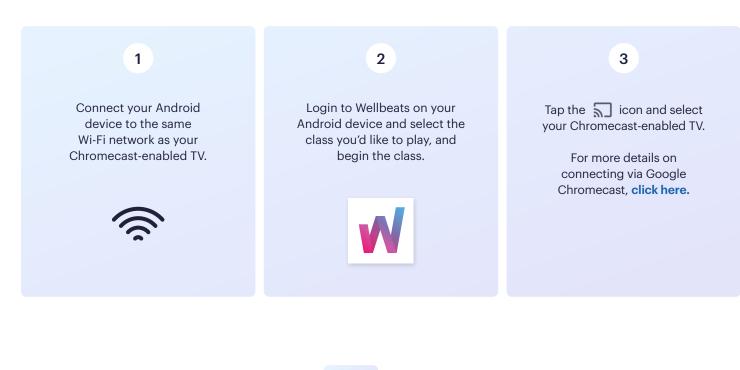

### 4. Use Google Chromecast to Wirelessly Stream Wellbeats From Your Apple or Android Device to a TV

Google Chromecast is a streaming media adapter that connects to your TV's HDMI port and allows you to play Wellbeats on a TV. There are two ways to play Wellbeats via Google Chromecast: video casting and screen mirroring. Video casting allows you to see only the video screen of a class on your Chromecast-enabled TV. Screen mirroring allows you to see your entire Android or Apple device's screen on your Chromecast-enabled TV.

#### Steps to wirelessly stream via video casting Android