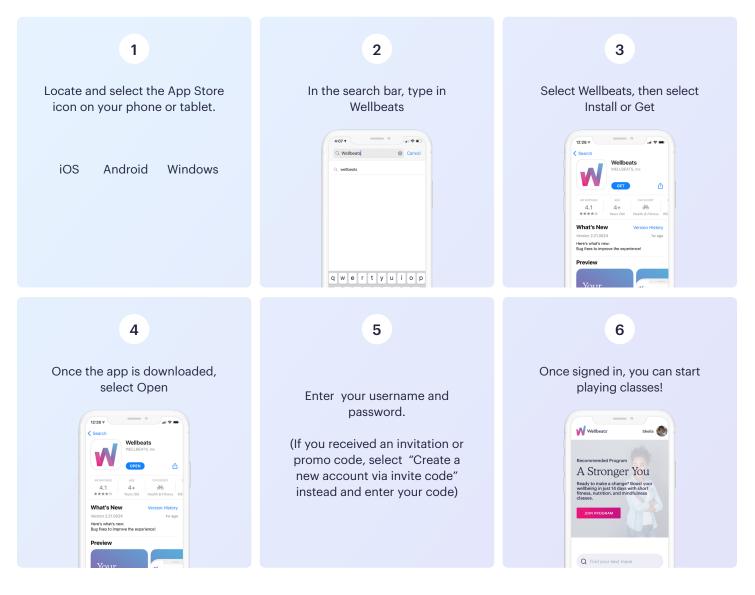

# How to Access Wellbeats on a Phone or Tablet

Wellbeats is your virtual wellness offering to help you live a healthier life. Access 1,000+ fitness, nutrition, and mindfulness classes for all ages, levels, abilities, and interests - right from your phone or tablet!

#### Here is how to play Wellbeats classes on your phone or tablet

User experience and navigation may vary according to the type and version of your device. If you experience any trouble with your login credentials or need tech support, please contact our support team at **support@wellbeats.com**.