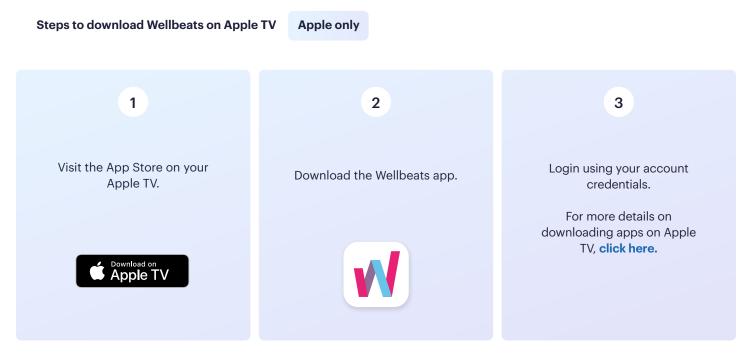

#### 3. Download the Wellbeats App on Apple TV

Wellbeats is available for download on Apple TV (4th generation Apple TVs and up).