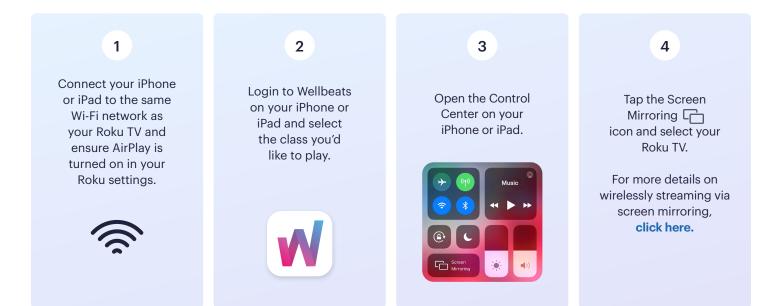

# 5. Use Apple AirPlay on Your Apple Device or Video Casting on Your Android Device to Roku on Your TV

Roku is a streaming media adapter that connects to your TV's HDMI port and allows you to play Wellbeats on a TV. There are two ways to play Wellbeats via Roku: video casting or screen mirroring. Video casting allows you to see only the video screen of a class on your TV. Screen mirroring allows you to see your entire device's screen on your TV.

#### Steps to wirelessly stream via screen mirroring

Apple

For any questions, please contact Wellbeats at 855-520-7500 or support@wellbeats.com

Available streaming options, user experience, and navigation may vary according to the type and version of your device.