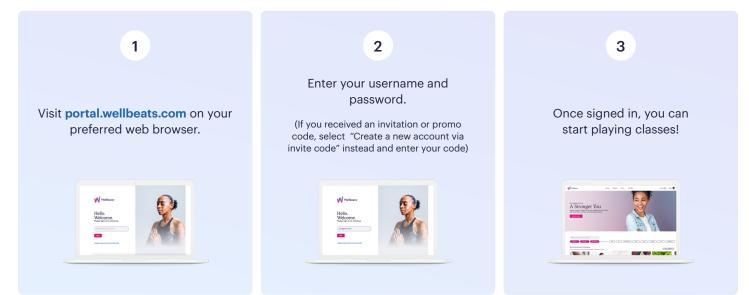

## How to Access Wellbeats on a Laptop

Wellbeats is your virtual wellness offering to help you live a healthier life. Access 1,000+ fitness, nutrition, and mindfulness classes for all ages, levels, abilities, and interests - right from your laptop!

#### Here is how to play Wellbeats classes on your laptop