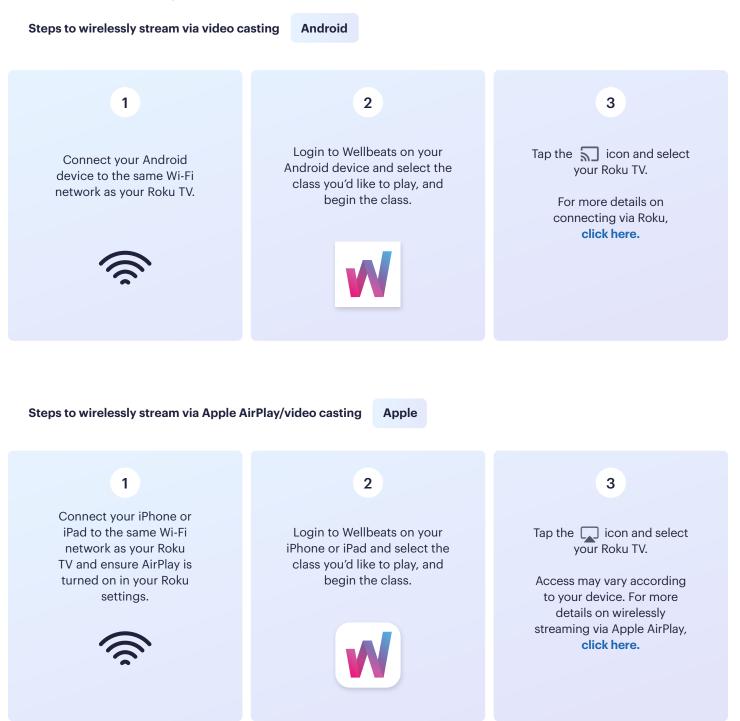

# 5. Use Apple AirPlay on Your Apple Device or Video Casting on Your Android Device to Roku on Your TV

Roku is a streaming media adapter that connects to your TV's HDMI port and allows you to play Wellbeats on a TV. There are two ways to play Wellbeats via Roku: video casting or screen mirroring. Video casting allows you to see only the video screen of a class on your TV. Screen mirroring allows you to see your entire device's screen on your TV.

# **Roku**

#### Steps to wirelessly stream via screen mirroring

Apple

For any questions, please contact Wellbeats at 855-520-7500 or support@wellbeats.com

Available streaming options, user experience, and navigation may vary according to the type and version of your device.