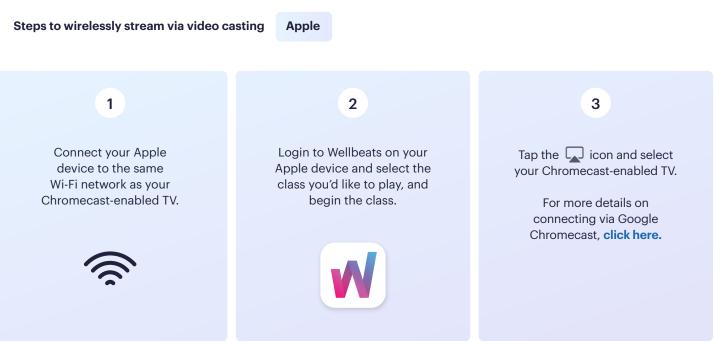

### 4. Use Google Chromecast to Wirelessly Stream Wellbeats From Your Apple or Android Device to a TV

Google Chromecast is a streaming media adapter that connects to your TV's HDMI port and allows you to play Wellbeats on a TV. There are two ways to play Wellbeats via Google Chromecast: video casting and screen mirroring. Video casting allows you to see only the video screen of a class on your Chromecast-enabled TV. Screen mirroring allows you to see your entire Android or Apple device's screen on your Chromecast-enabled TV.

#### Steps to wirelessly stream via video casting Android